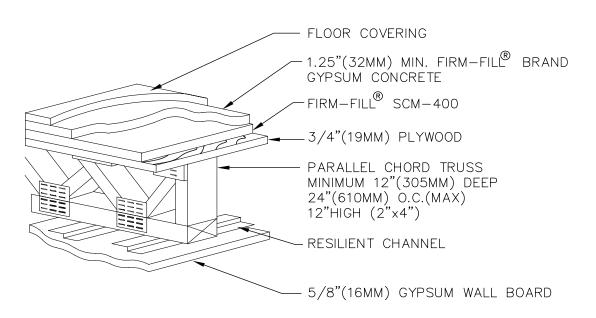

## **Floor/Ceiling, Parallel Chord Truss** REFERENCE: 1.25" FIRM FILL® BRAND GYPSUM CONCRETE PLUS 3/8" (10MM) FIRM-FILL® SCM-400

When installed over open web, 1.25" (32mm) FIRM-FILL® Brand Gypsum Concrete and 3/8" (10mm) FIRM-FILL® SCM-400 achieve excellent fire and sound ratings while providing a superior crack-resistant surface for the installation of finished floor coverings.

### **Parallel Chord Truss**

| 1 hr | w/ Insulation and Resilient Channel                          | L528, L546, L558, L563,<br>L574, L585, L592, M503,<br>M508 |
|------|--------------------------------------------------------------|------------------------------------------------------------|
| 1 hr | w/ Resilient Channel                                         | L528, L534                                                 |
| 1 hr | w/ Resilient Chanel & U.S. Greenfiber                        | L521                                                       |
| 1 hr | w/ Resilient Channel and Insulation (or Loose Fill Material) | L550                                                       |
| 1 hr | w/ Kinetics Ceiling Hangers                                  | L583                                                       |
| 1 hr | Direct Attached Drywall                                      | L529, L542                                                 |
| 2 hr | w/ Three (3), or more, Layers of Drywall                     | L556, M503                                                 |
|      |                                                              |                                                            |